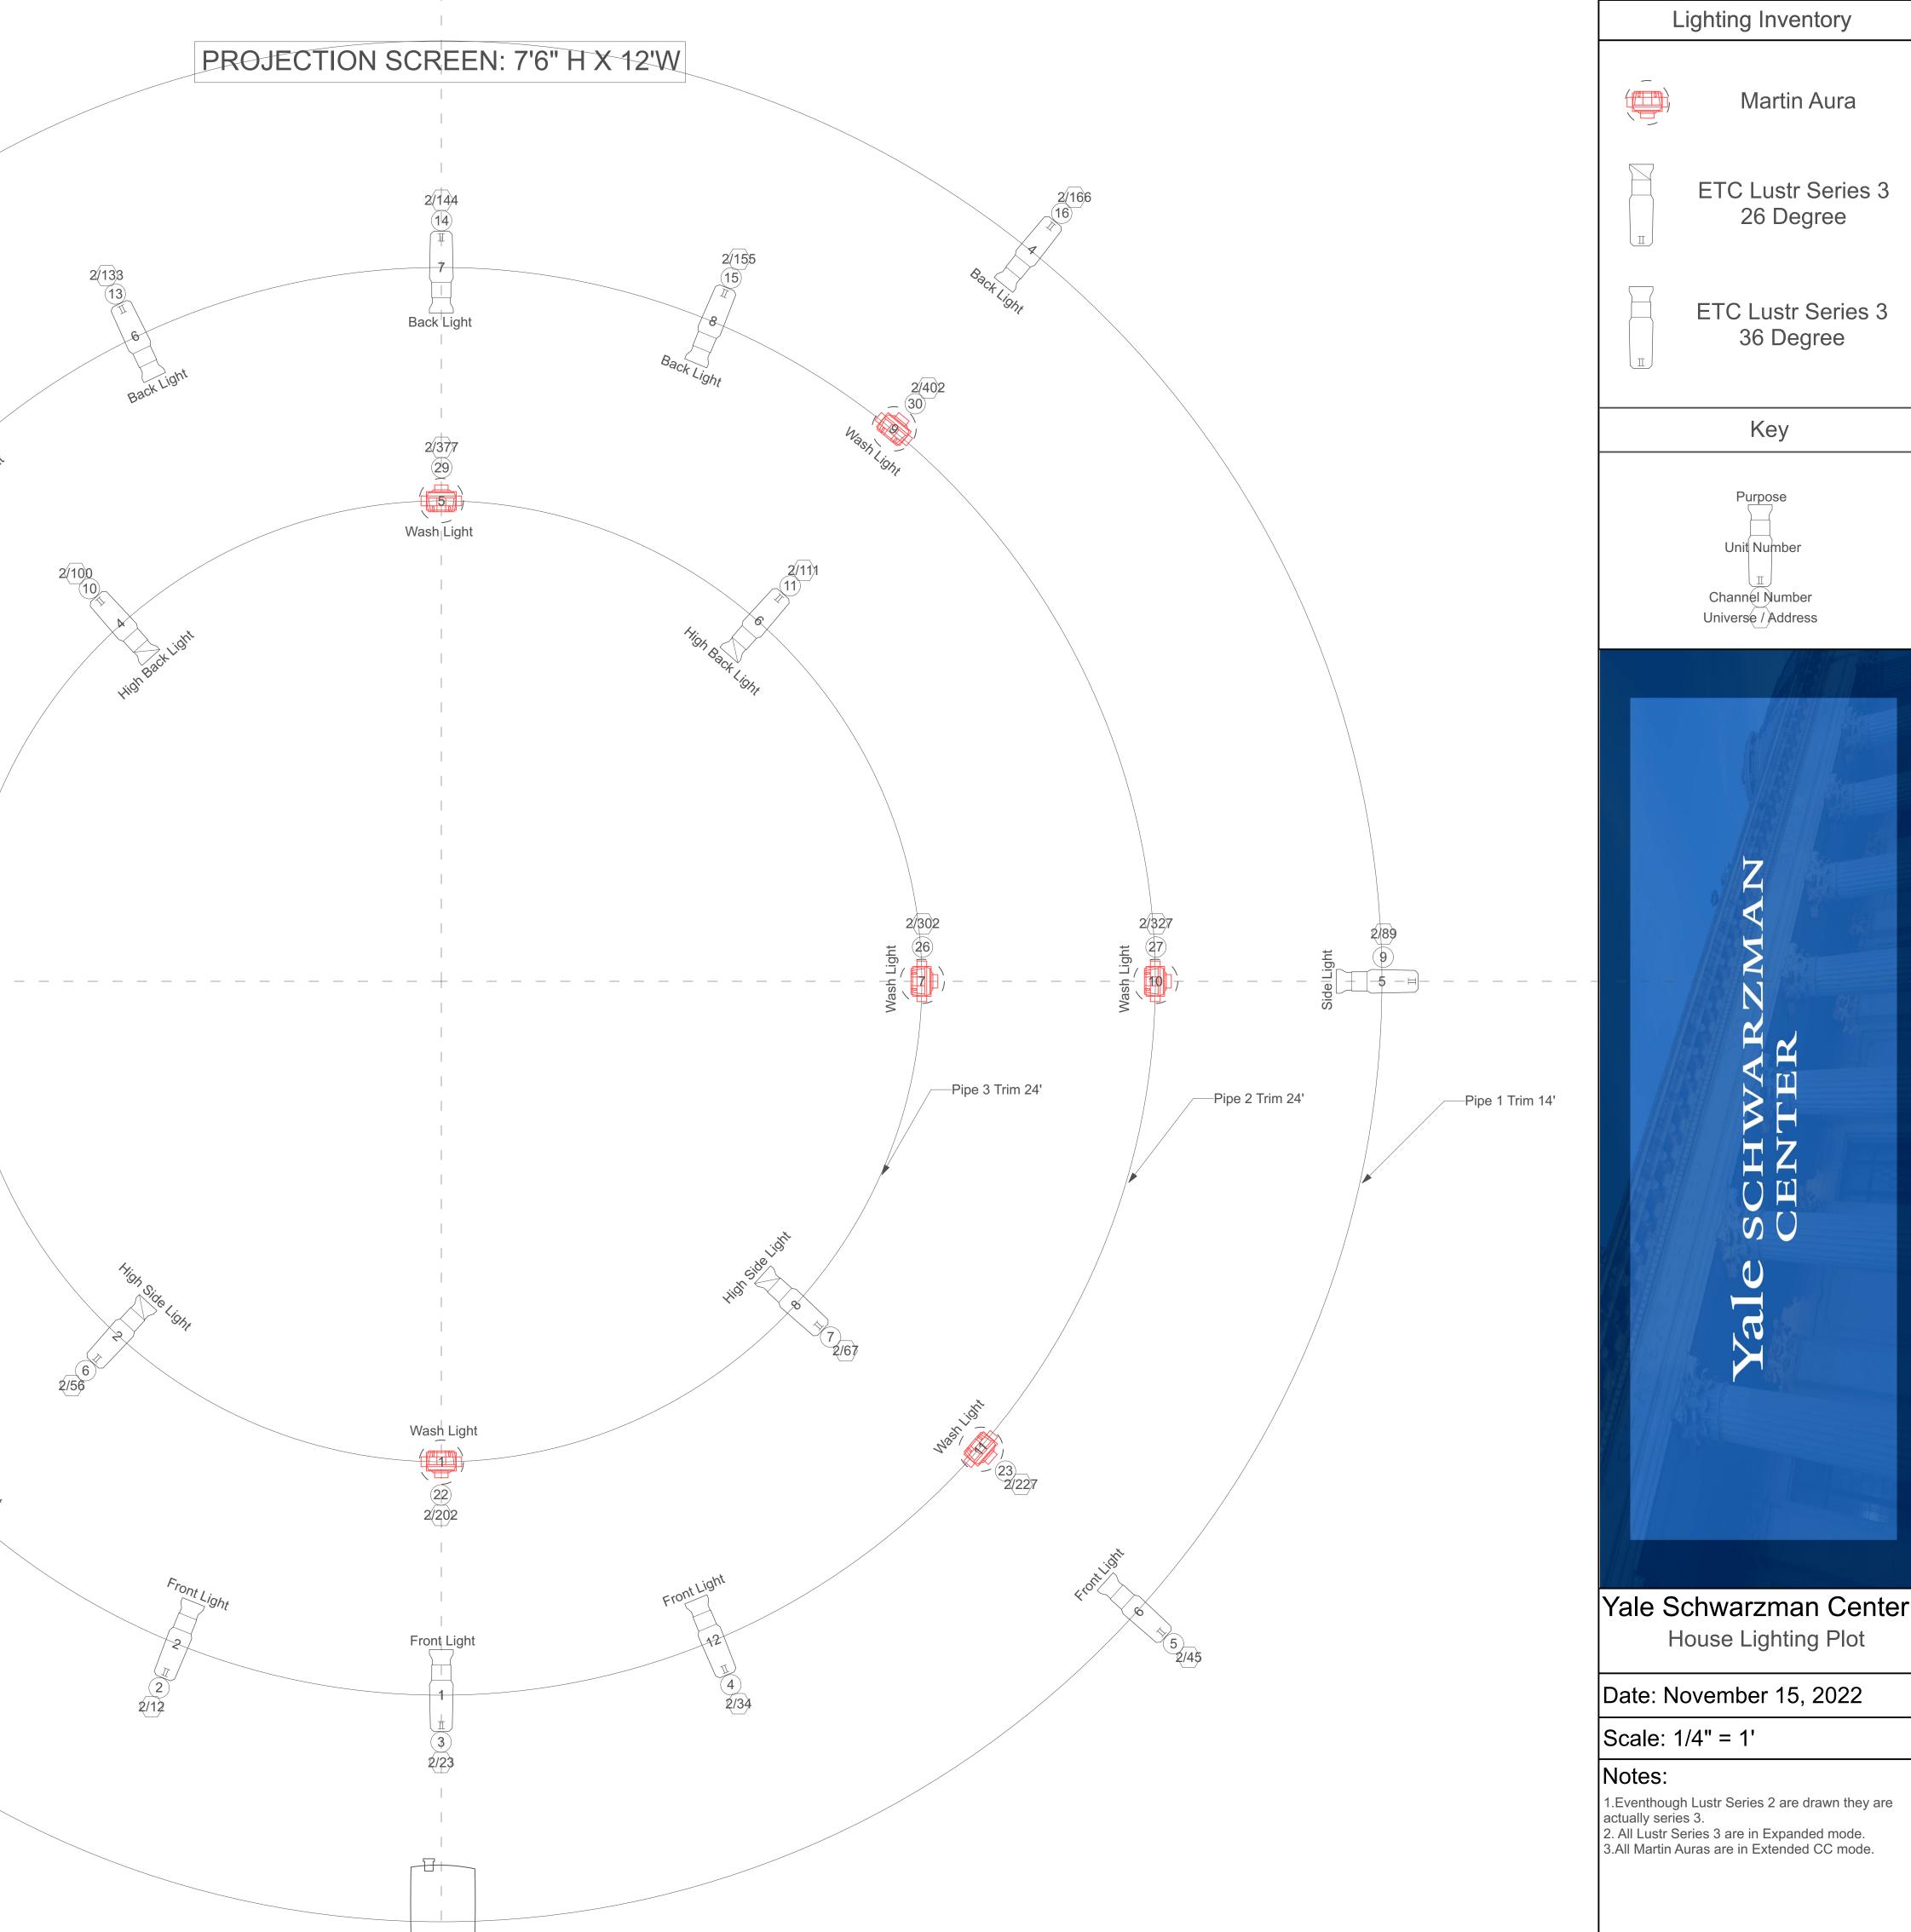

|                                                                                                                                                                                              |                                                                                                                                                                     | 2/122                                     |                     |
|----------------------------------------------------------------------------------------------------------------------------------------------------------------------------------------------|---------------------------------------------------------------------------------------------------------------------------------------------------------------------|-------------------------------------------|---------------------|
|                                                                                                                                                                                              |                                                                                                                                                                     |                                           | ~ /                 |
|                                                                                                                                                                                              |                                                                                                                                                                     |                                           |                     |
|                                                                                                                                                                                              |                                                                                                                                                                     |                                           | 2                   |
|                                                                                                                                                                                              |                                                                                                                                                                     |                                           | Backlight           |
|                                                                                                                                                                                              |                                                                                                                                                                     |                                           | Sack                |
|                                                                                                                                                                                              |                                                                                                                                                                     |                                           | Ŷ                   |
|                                                                                                                                                                                              |                                                                                                                                                                     |                                           |                     |
|                                                                                                                                                                                              |                                                                                                                                                                     |                                           |                     |
|                                                                                                                                                                                              |                                                                                                                                                                     |                                           | 2/352               |
|                                                                                                                                                                                              |                                                                                                                                                                     |                                           | (28) _              |
|                                                                                                                                                                                              |                                                                                                                                                                     |                                           | WashLight           |
|                                                                                                                                                                                              |                                                                                                                                                                     |                                           | -sn Lis             |
|                                                                                                                                                                                              |                                                                                                                                                                     |                                           | No                  |
|                                                                                                                                                                                              |                                                                                                                                                                     |                                           |                     |
|                                                                                                                                                                                              |                                                                                                                                                                     |                                           |                     |
|                                                                                                                                                                                              |                                                                                                                                                                     | /                                         |                     |
|                                                                                                                                                                                              |                                                                                                                                                                     |                                           |                     |
|                                                                                                                                                                                              |                                                                                                                                                                     |                                           |                     |
|                                                                                                                                                                                              |                                                                                                                                                                     |                                           |                     |
|                                                                                                                                                                                              |                                                                                                                                                                     |                                           |                     |
|                                                                                                                                                                                              | /                                                                                                                                                                   |                                           |                     |
|                                                                                                                                                                                              |                                                                                                                                                                     | /                                         |                     |
|                                                                                                                                                                                              |                                                                                                                                                                     |                                           |                     |
|                                                                                                                                                                                              |                                                                                                                                                                     |                                           |                     |
|                                                                                                                                                                                              |                                                                                                                                                                     |                                           |                     |
|                                                                                                                                                                                              |                                                                                                                                                                     |                                           | /                   |
| /                                                                                                                                                                                            |                                                                                                                                                                     |                                           |                     |
|                                                                                                                                                                                              |                                                                                                                                                                     |                                           |                     |
|                                                                                                                                                                                              |                                                                                                                                                                     |                                           |                     |
|                                                                                                                                                                                              |                                                                                                                                                                     |                                           |                     |
|                                                                                                                                                                                              |                                                                                                                                                                     |                                           |                     |
|                                                                                                                                                                                              |                                                                                                                                                                     |                                           |                     |
|                                                                                                                                                                                              |                                                                                                                                                                     |                                           |                     |
|                                                                                                                                                                                              | ht                                                                                                                                                                  | Mash Light                                | art a               |
| - =- 2-                                                                                                                                                                                      | Side Light                                                                                                                                                          |                                           | Mash Light          |
| - [=- <u>2</u><br>8                                                                                                                                                                          | Dide                                                                                                                                                                | ash ( i i i i i i i i i i i i i i i i i i | /ast                |
| 2/78                                                                                                                                                                                         | 0)                                                                                                                                                                  | 24 <                                      | 25 Š<br>2(277       |
| 2110                                                                                                                                                                                         |                                                                                                                                                                     | 2(252                                     | 2/277               |
|                                                                                                                                                                                              |                                                                                                                                                                     |                                           |                     |
|                                                                                                                                                                                              |                                                                                                                                                                     |                                           |                     |
|                                                                                                                                                                                              |                                                                                                                                                                     |                                           |                     |
|                                                                                                                                                                                              |                                                                                                                                                                     |                                           |                     |
|                                                                                                                                                                                              | 1                                                                                                                                                                   |                                           |                     |
|                                                                                                                                                                                              |                                                                                                                                                                     |                                           |                     |
|                                                                                                                                                                                              |                                                                                                                                                                     |                                           |                     |
|                                                                                                                                                                                              |                                                                                                                                                                     |                                           |                     |
|                                                                                                                                                                                              |                                                                                                                                                                     |                                           |                     |
|                                                                                                                                                                                              |                                                                                                                                                                     |                                           |                     |
|                                                                                                                                                                                              |                                                                                                                                                                     |                                           |                     |
|                                                                                                                                                                                              |                                                                                                                                                                     |                                           |                     |
|                                                                                                                                                                                              |                                                                                                                                                                     |                                           |                     |
|                                                                                                                                                                                              |                                                                                                                                                                     |                                           |                     |
|                                                                                                                                                                                              |                                                                                                                                                                     |                                           |                     |
|                                                                                                                                                                                              |                                                                                                                                                                     |                                           |                     |
| Рада                                                                                                                                                                                         | 1 of 1                                                                                                                                                              |                                           |                     |
| Page 1                                                                                                                                                                                       | 1 of 1<br>1/15/22                                                                                                                                                   |                                           |                     |
| Page<br>1                                                                                                                                                                                    | 1 of 1<br>1/15/22                                                                                                                                                   |                                           |                     |
| 1                                                                                                                                                                                            | 1/15/22                                                                                                                                                             |                                           | h                   |
| 1<br>Position                                                                                                                                                                                | 1/15/22<br>Unit #                                                                                                                                                   |                                           | Massh               |
| 1<br>Position<br>Pipe 1                                                                                                                                                                      | 1/15/22<br>Unit #<br>1                                                                                                                                              |                                           | Massh Light         |
| 1<br>Position<br>Pipe 1<br>Pipe 2<br>Pipe 2                                                                                                                                                  | 1/15/22<br>Unit #<br>1<br>2<br>1                                                                                                                                    |                                           | Massh Light<br>21   |
| Position<br>Pipe 1<br>Pipe 2<br>Pipe 2<br>Pipe 2<br>Pipe 2                                                                                                                                   | 1/15/22<br>Unit #<br>1<br>2<br>1<br>12                                                                                                                              |                                           | 2(17)               |
| 1<br>Position<br>Pipe 1<br>Pipe 2<br>Pipe 2<br>Pipe 2<br>Pipe 1                                                                                                                              | 1/15/22<br>Unit #<br>1<br>2<br>1<br>12<br>6                                                                                                                         |                                           | 2(177               |
| Position<br>Pipe 1<br>Pipe 2<br>Pipe 2<br>Pipe 2<br>Pipe 2<br>Pipe 1<br>Pipe 3                                                                                                               | 1/15/22<br>Unit #<br>1<br>2<br>1<br>1<br>2<br>1<br>12<br>6<br>2                                                                                                     |                                           |                     |
| 1<br>Position<br>Pipe 1<br>Pipe 2<br>Pipe 2<br>Pipe 2<br>Pipe 1                                                                                                                              | 1/15/22<br>Unit #<br>1<br>2<br>1<br>12<br>6                                                                                                                         |                                           |                     |
| PositionPipe 1Pipe 2Pipe 2Pipe 1Pipe 3Pipe 3Pipe 1Pipe 1Pipe 1Pipe 1Pipe 1Pipe 1Pipe 1                                                                                                       | 1/15/22<br>Unit #<br>1<br>2<br>1<br>12<br>6<br>2<br>8<br>2<br>8<br>2<br>2                                                                                           |                                           |                     |
| PositionPipe 1Pipe 2Pipe 2Pipe 3Pipe 3Pipe 1Pipe 1Pipe 1Pipe 1Pipe 1Pipe 1Pipe 1Pipe 1Pipe 1Pipe 1                                                                                           | 1/15/22<br>Unit #<br>1<br>2<br>1<br>1<br>2<br>6<br>2<br>6<br>2<br>8<br>2<br>2<br>8<br>2<br>2<br>5                                                                   |                                           | Front Light         |
| PositionPipe 1Pipe 2Pipe 2Pipe 3Pipe 1Pipe 1Pipe 1Pipe 1Pipe 1Pipe 3                                                                                                                         | 1/15/22<br>Unit #<br>1<br>2<br>1<br>12<br>6<br>2<br>2<br>8<br>2<br>2<br>2<br>2<br>5<br>4                                                                            |                                           | Mass Light<br>2(17) |
| PositionPipe 1Pipe 2Pipe 2Pipe 3Pipe 1Pipe 1                               | 1/15/22<br>Unit #<br>1<br>2<br>1<br>1<br>2<br>6<br>2<br>8<br>2<br>2<br>8<br>2<br>2<br>5<br>4<br>3                                                                   |                                           | Front Light         |
| PositionPipe 1Pipe 2Pipe 2Pipe 3Pipe 1Pipe 1Pipe 1Pipe 1Pipe 1Pipe 1Pipe 2Pipe 3Pipe 1Pipe 1Pipe 2Pipe 2Pipe 2Pipe 2                                                                         | 1/15/22<br>Unit #<br>1<br>2<br>1<br>1<br>2<br>6<br>2<br>6<br>2<br>8<br>2<br>2<br>8<br>2<br>2<br>5<br>4<br>3<br>6<br>7                                               |                                           | Front Light         |
| PositionPipe 1Pipe 2Pipe 2Pipe 3Pipe 1Pipe 1Pipe 1Pipe 1Pipe 1Pipe 2Pipe 3Pipe 1Pipe 1Pipe 2Pipe 2Pipe 2Pipe 2Pipe 2Pipe 2Pipe 2                                                             | 1/15/22<br>Unit #<br>1<br>2<br>1<br>12<br>6<br>2<br>2<br>8<br>2<br>2<br>2<br>5<br>4<br>3<br>6<br>7<br>8<br>8                                                        |                                           | Front Light         |
| PositionPipe 1Pipe 2Pipe 2Pipe 3Pipe 1Pipe 1Pipe 1Pipe 1Pipe 2Pipe 2Pipe 3Pipe 1Pipe 1Pipe 2Pipe 2Pipe 2Pipe 2Pipe 1                                                                         | 1/15/22<br>Unit #<br>1<br>2<br>1<br>1<br>2<br>6<br>2<br>6<br>2<br>8<br>2<br>2<br>8<br>2<br>2<br>5<br>4<br>3<br>6<br>7<br>4<br>3<br>6<br>7<br>8<br>8<br>4            |                                           | Front Light         |
| PositionPipe 1Pipe 2Pipe 2Pipe 3Pipe 1Pipe 1Pipe 1Pipe 1Pipe 1Pipe 2Pipe 3Pipe 1Pipe 2Pipe 2Pipe 1Pipe 2Pipe 2Pipe 2Pipe 2 | 1/15/22<br>Unit #<br>1<br>2<br>1<br>12<br>6<br>2<br>2<br>8<br>2<br>2<br>5<br>4<br>2<br>2<br>5<br>4<br>3<br>6<br>7<br>8<br>4<br>3<br>6<br>7<br>8<br>8<br>4<br>3<br>3 |                                           | Front Light         |
| PositionPipe 1Pipe 2Pipe 2Pipe 3Pipe 1Pipe 1Pipe 1Pipe 1Pipe 2Pipe 2Pipe 3Pipe 1Pipe 1Pipe 2Pipe 2Pipe 2Pipe 2Pipe 1                                                                         | 1/15/22<br>Unit #<br>1<br>2<br>1<br>1<br>2<br>6<br>2<br>6<br>2<br>8<br>2<br>2<br>8<br>2<br>2<br>5<br>4<br>3<br>6<br>7<br>4<br>3<br>6<br>7<br>8<br>8<br>4            |                                           | Front Light         |

| Yale | SCHWARZMAN |
|------|------------|
|      | CENTER     |

Channel Hookup

| Channel | Addr  | Intrument Type     | Mode           | Purpose         | Position | Unit # |
|---------|-------|--------------------|----------------|-----------------|----------|--------|
| 1       | 2/1   | ETC Lustr Series 3 | Expanded [11]  | Front Light     | Pipe 1   | 1      |
| 2       | 2/12  | ETC Lustr Series 3 | Expanded [11]  | Front Light     | Pipe 2   | 2      |
| 3       | 2/23  | ETC Lustr Series 3 | Expanded [11]  | Front Light     | Pipe 2   | 1      |
| 4       | 2/34  | ETC Lustr Series 3 | Expanded [11]  | Front Light     | Pipe 2   | 12     |
| 5       | 2/45  | ETC Lustr Series 3 | Expanded [11]  | Front Light     | Pipe 1   | 6      |
| 6       | 2/56  | ETC Lustr Series 3 | Expanded [11]  | High Side Light | Pipe 3   | 2      |
| 7       | 2/67  | ETC Lustr Series 3 | Expanded [11]  | High Side Light | Pipe 3   | 8      |
| 8       | 2/78  | ETC Lustr Series 3 | Expanded [11]  | Side Light      | Pipe 1   | 2      |
| 9       | 2/89  | ETC Lustr Series 3 | Expanded [11]  | Side Light      | Pipe 1   | 2      |
| 10      | 2/100 | ETC Lustr Series 3 | Expanded [11]  | High Back Light | Pipe 1   | 5      |
| 11      | 2/111 | ETC Lustr Series 3 | Expanded [11]  | High Back Light | Pipe 3   | 4      |
| 12      | 2/122 | ETC Lustr Series 3 | Expanded [11]  | Back Light      | Pipe 1   | 3      |
| 13      | 2/133 | ETC Lustr Series 3 | Expanded [11]  | Back Light      | Pipe 2   | 6      |
| 14      | 2/144 | ETC Lustr Series 3 | Expanded [11]  | Back Light      | Pipe 2   | 7      |
| 15      | 2/155 | ETC Lustr Series 3 | Expanded [11]  | Back Light      | Pipe 2   | 8      |
| 16      | 2/166 | ETC Lustr Series 3 | Expanded [11]  | Back Light      | Pipe 1   | 4      |
| 21      | 2/177 | Martin Mac Aura    | Extend CC [25] | Wash Light      | Pipe 2   | 3      |
| 22      | 2/202 | Martin Mac Aura    | Extend CC [25] | Wash Light      | Pipe 3   | 1      |
| 23      | 2/227 | Martin Mac Aura    | Extend CC [25] | Wash Light      | Pipe 2   | 11     |
| 24      | 2/252 | Martin Mac Aura    | Extend CC [25] | Wash Light      | Pipe 2   | 4      |
| 25      | 2/277 | Martin Mac Aura    | Extend CC [25] | Wash Light      | Pipe 3   | 3      |
| 26      | 2/302 | Martin Mac Aura    | Extend CC [25] | Wash Light      | Pipe 3   | 7      |
| 27      | 2/327 | Martin Mac Aura    | Extend CC [25] | Wash Light      | Pipe 2   | 10     |
| 28      | 2/352 | Martin Mac Aura    | Extend CC [25] | Wash Light      | Pipe 2   | 5      |
| 29      | 2/377 | Martin Mac Aura    | Extend CC [25] | Wash Light      | Pipe 3   | 5      |
| 30      | 2/402 | Martin Mac Aura    | Extend CC [25] | Wash Light      | Pipe 2   | 9      |